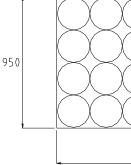

## GROUPING OF TRANSPORT:

Buckets: Pallet dimensions:

Lids:

Box dimension:

600 buckets per pallet 1180 x 950 x 1140 (see drawing)

100 lids per box, this serves as a packaging of transportation 480 x 240 x 800