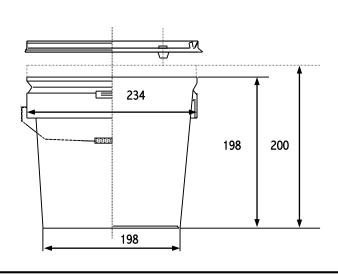

## TECHNICAL DATA:

| Material:                                                                                                   | PP copolymer of first quality, suitable for contact with food according to current regulations. |  |
|-------------------------------------------------------------------------------------------------------------|-------------------------------------------------------------------------------------------------|--|
| Colours:                                                                                                    | White standard. Consult for other colours.                                                      |  |
| Useful Volume:<br>Volume to the edge:                                                                       | 5.5 litres<br>6.5 litres                                                                        |  |
| Weight of the bucket:<br>Weight of the lid (with berg):<br>Weight of the handle (plastic):<br>Total Weight: | 203 g. approx.<br>101 g. approx.<br>8 g. approx.<br>312 g. approx.                              |  |
| Decorative surface flat inks:<br>Design surface photographic fir                                            | 127 x 637 mm (height x perimeter)<br>nish: 135 x 650 mm (height x perimeter)                    |  |

## Measurements in millimetres